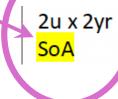

## HSC / Preliminary units

- 2u x 1yr this is year 11 only
- 2u x 2yrs this is year 11 and year 12 courses
- 2u x 2y + 2u x 1y this is 4 units in year 11 and 2 units in year 12
- **3u x 1yr** this is 3 units in year 11 only

# Qualification

The potential outcome for some of these courses is a FULL QUALIFICATION but it will also depend on you achieving the *competencies* in the course:

- Certificate II
- Certificate III
- SoA Statement of Attainment towards the Cert II or III (not the full qualification)