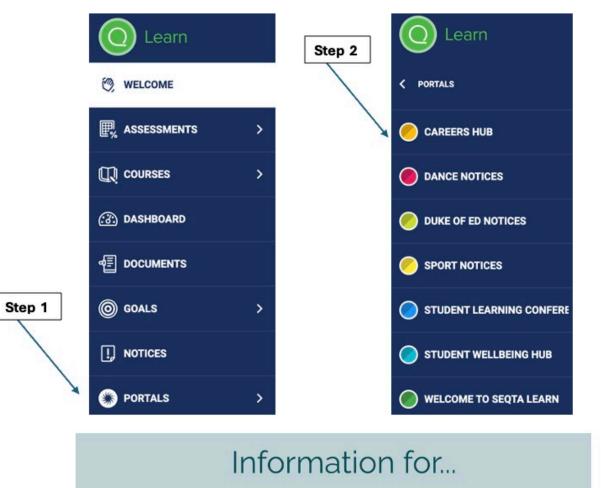

SEQTA

## **Stella Careers Hub**

#### Year 10 Subject selection

- Timeline
- Senior Courses handbook
- TVET Guide
- Steps to Uni
- PPT presentations from HODs
- PC Session booklets

This page provides information on the following topics or content specific to year levels.