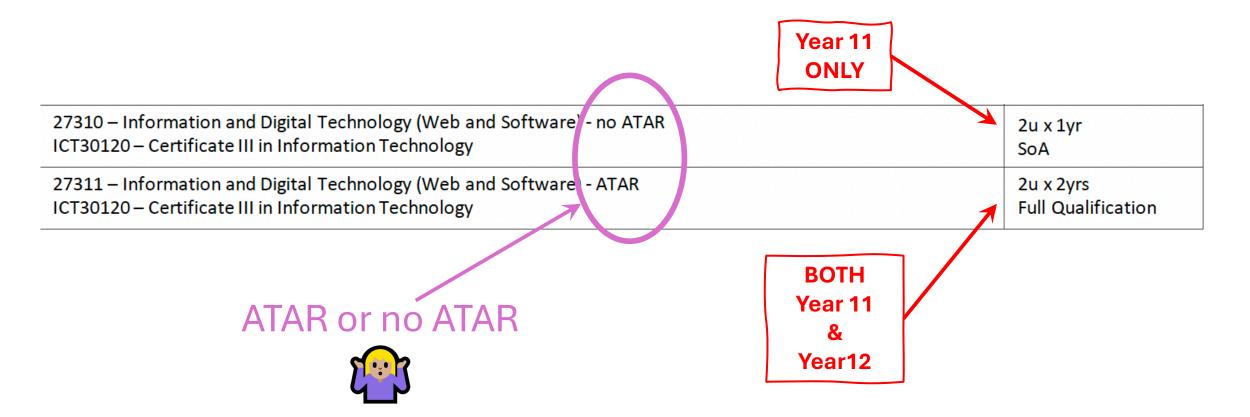

## **HSC units** – the delivery pattern of the VET course???

Is it an ATAR course or not? If it has an optional HSC exam then this course will contribute to your ATAR (if you do the exam)

## HSC / Preliminary units

- 2u x 1yr this is year 11 only
- 2u x 2yrs this is year 11 and year 12 courses
- 2u x 2y + 2u x 1y this is 4 units in year 11 and 2 units in year 12
- **3u x 1yr** this is 3 units in year 11 only

# Qualification

The potential outcome for some of these courses is a FULL QUALIFICATION but it will also depend on you achieving the *competencies* in the course:

- Certificate II
- Certificate III
- SoA Statement of Attainment towards the Cert II or III (not the full qualification)

58085 – Real Estate Practice – Statement of Attainment outcome, NOT full qualification CPP31519 – Certificate III in Real Estate Practice